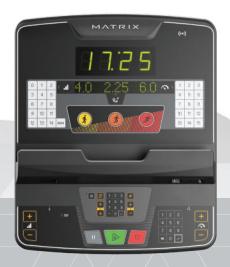

## GROUP TRAINING LED CONSOLE

Now you can keep every member of your class in sync with a console made specifically for the needs of group exercise.

Make group training smoother and more rewarding with our Group Training LED Console. The interface is easy to navigate, and smart features help participants of all ages and stages stay in sync with instructor cues. Add optional WiFi to work with Connected Solutions like Personal Trainer Portal, Workout Tracking Network and Asset Management.

Preset low, medium and high intensity levels let participants instantly adjust to programming changes and help trainers accommodate participants of different ability levels in the same class.