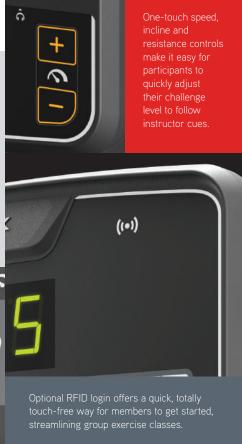

## | CONSOLE GROUP TRAINING LED

With optional WiFi, our Group Training LED Console works with select products from the Matrix Connected Solutions portfolio, including Personal Trainer Portal, Workout Tracking Network and Asset Management.