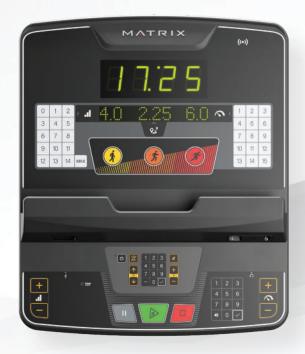

## GROUP TRAINING LED CONSOLE

Now you can keep every member of your class in sync with a console made specifically for the needs of group exercise.

Make group training smoother and more rewarding with our Group Training LED Console. The interface is easy to navigate, and smart features help participants of all ages and stages stay in sync with instructor cues. Add optional WiFi to work with Connected Solutions like Personal Trainer Portal, Workout Tracking Network and Asset Management.

Preset low, medium and high intensity levels let participants instantly adjust to programming changes and help trainers accommodate participants of different ability levels in the same class.