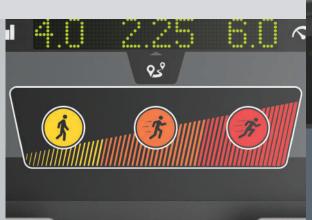

Preset low, medium and high intensity levels let participants instantly adjust to programming changes and help trainers accommodate participants of different ability levels in the same class.