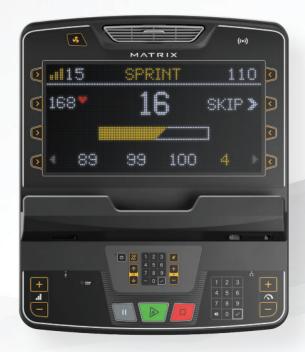

## PREMIUM LED CONSOLE

Rediscover the simplicity of the classic LED console, now with more engaging color and detail than ever.

**Give members the intuitive navigation of an LED with a more engaging look.** An 8,000-pixel display fills the screen with color and sharp graphics, providing clear, easy-to-read feedback in large numbers and letters. Convenience features like optional RFID login, headphone jack and reading rack for personal devices make workouts seamlessly smooth.

Optional RFID login offers a totally touch-free way for members to get started.

MATRIX

SPRINT 110

SKIP 3

An engaging LED version of our Sprint 8

more fat and build lean muscle in short