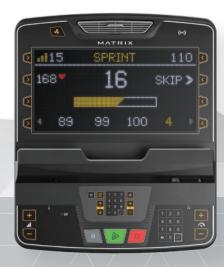

Optional RFID login offers a totally touch-free way for members to get started.

MATRIX

SPRINT 110

SKIP 3

An engaging LED version of our Sprint 8

more fat and build lean muscle in short