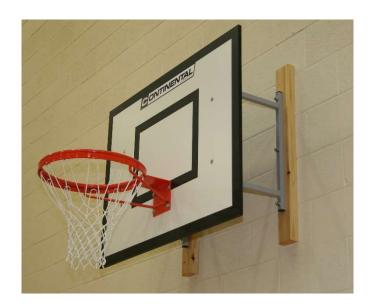

## FIXED HEIGHT, FIXED PROJECTION PRACTICE BASKETBALL GOALS

## **OPERATION**

These goals have no moving parts and are ready for use once installed with no user adjustment necessary or possible.

These goals are designed for shooting practice and not slam-dunks (where the user grabs the ring and hangs from it with their bodyweight – such activity is misuse)

The fixings of the ring to the board and bracketry to the wall should be inspected as part of the regular inspection and maintenance program.