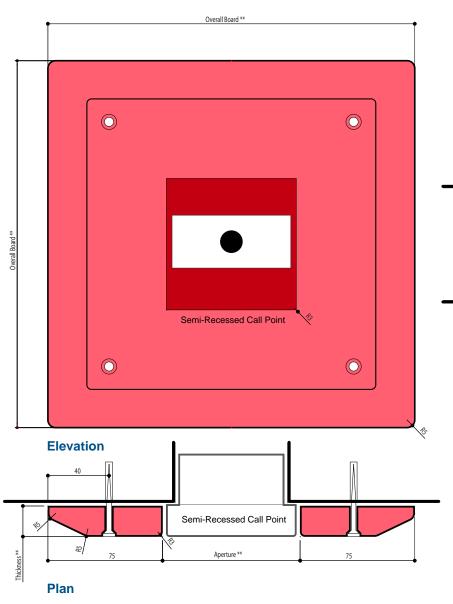

Isometric view

**Suggested Call Point pattress surround for Sports Halls** 

240x 240 x \*\*mm HDPE\* protection board through colour: RED^ machined to size with 25 x 12mm chamfer and 5mm radiused edges. All corners radiused 5mm unless otherwise shown. Board fixing: Drilled, countersunk, counterbored and 4 No 50mm x 10 gauge SS Philips screws into wall with suitable hi load wall plugs #.

**Elevation** 

Thickness \*\*

\* High Density Polyethylene.

**Section** 

- \*\* Aperture, overall board size and thickness are dependent upon size of selected Alarm Call Point.
- # Final method of fixing is dependent upon selected wall construction as detailed assumed dense concrete blockwork.
- ^ For use with other types of call point (e.g. non-fire) other colours of HDPE (e.g. yellow/green) may be considered. NOTE: Always check with the Fire Office in respect of fire resistance of

materials and proposed detail before manufacture.