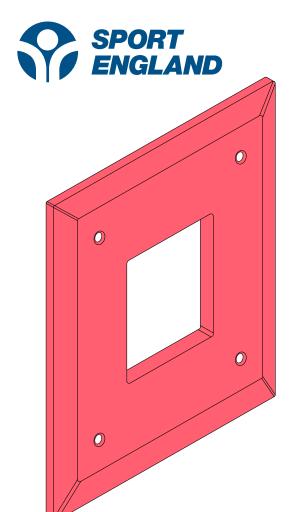

Isometric view

**Suggested Call Point pattress surround for Sports Halls** 

240x 240 x \*\*mm HDPE\* protection board through colour: RED^ machined to size with 25 x 12mm chamfer and 5mm radiused edges. All corners radiused 5mm unless otherwise shown. Board fixing: Drilled, countersunk, counterbored and 4 No 50mm x 10 gauge SS Philips screws into wall with suitable hi load wall plugs #.